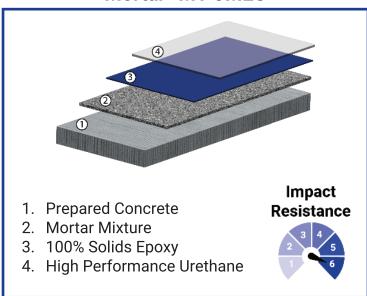

#### **Mortar- MT-3MEU**

Brilliant Epoxy Floors offers a wide variety of data center flooring systems. Our flooring experts will evaluate your facility to determine which system best matches your flooring needs.