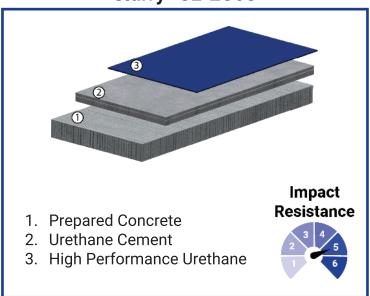

and urethane cement floors can be formulated with static dissipative or conductive properties, ensuring a safe pathway for static electricity to be grounded away from sensitive equipment, thus mitigating the risk of electrostatic discharge (ESD) incidents.

**THERMAL CONDUCTIVITY** - Modern data centers require efficient thermal management to maintain optimal operating temperatures for servers and networking equipment. Our epoxy and urethane cement floors contribute to this need by offering thermal conductivity that helps in the efficient distribution of heat, aiding in the overall climate control strategy of the facility and ensuring that equipment operates within safe temperature ranges.



# **OUR SOLUTIONS**

#### Thin Mil- CT-3EEU



#### **Broadcast-BC-4EAPU**



### Slurry-SL-2UcU



#### **Mortar- MT-3MEU**



Brilliant Epoxy Floors offers a wide variety of data center flooring systems. Our flooring experts will evaluate your facility to determine which system best matches your flooring needs.



Charles Schwab



**FAA-Seattle** 



Boeing Apache Helicopter



FAA-Albuquerque



Iron Mountain



FAA-Colorado