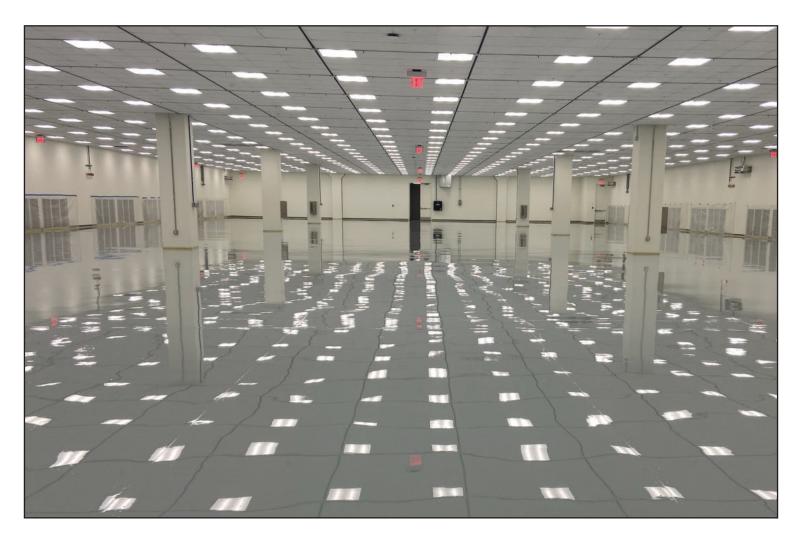

Iron Mountain Scottsdale, Arizona

## DATA CENTER CHARACTERISTICS

**SEAMLESS & HYGIENIC SURFACE** - Our data center flooring solutions create a seamless surface which eliminates the possibility of dirt, dust, or other contaminates from accumulating. This seamless surface is easy to clean and maintain, promoting a hygienic environment in data centers where cleanliness is essential for optimal equipment performance.

**QUICK INSTALLATION & MINIMAL DOWNTIME** - Most of our data center flooring solutions can be applied relatively quickly, minimizing downtime during installations. This is especially beneficial for data centers that cannot afford extended periods of disruption.

**STATIC DISSIPATIVE & CONDUCTIVE PROPERTIES** - In environments where electronic equipment is omnipresent, controlling static electricity is crucial to prevent data loss or damage to sensitive components. Epoxy and urethane cement floors can be formulated with static dissipative or conductive properties, ensuring a safe pathway for static electricity to be grounded away from sensitive equipment, thus mitigating the risk of electrostatic discharge (ESD) incidents.

**THERMAL CONDUCTIVITY** - Modern data centers require efficient thermal management to maintain optimal operating temperatures for servers and networking equipment. Our epoxy and urethane cement floors contribute to this need by offering thermal conductivity that helps in the efficient distribution of heat, aiding in the overall climate control strategy of the facility and ensuring that equipment operates within safe temperature ranges.