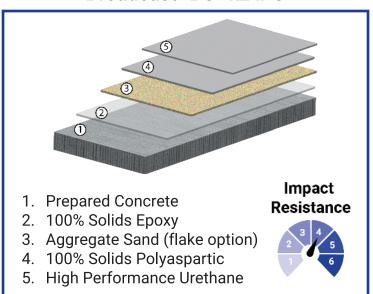

ive components. Epoxy and urethane cement floors can be formulated with static dissipative or conductive properties, ensuring a safe pathway for static electricity to be grounded away from sensitive equipment, thus mitigating the risk of electrostatic discharge (ESD) incidents.

**THERMAL CONDUCTIVITY** - Modern data centers require efficient thermal management to maintain optimal operating temperatures for servers and networking equipment. Our epoxy and urethane cement floors contribute to this need by offering thermal conductivity that helps in the efficient distribution of heat, aiding in the overall climate control strategy of the facility and ensuring that equipment operates within safe temperature ranges.



# **OUR SOLUTIONS**

#### Thin Mil- CT-3EEU



#### **Broadcast-BC-4EAPU**



### Slurry-SL-2UcU



#### **Mortar- MT-3MEU**



Brilliant Epoxy Floors offers a wide variety of data center flooring systems. Our flooring experts will evaluate your facility to determine which system best matches your flooring needs.



Charles Schwab



**FAA-Seattle** 



Boeing Apache Helicopter



FAA-Albuquerque



Iron Mountain



FAA-Colorado