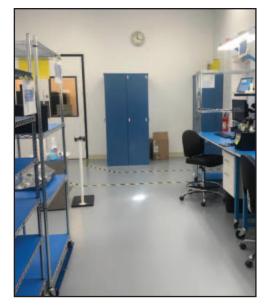

**THERMAL CONDUCTIVITY** - Modern data centers require efficient thermal management to maintain optimal operating temperatures for servers and networking equipment. Our epoxy and urethane cement floors contribute to this need by offering thermal conductivity that helps in the efficient distribution of heat, aiding in the overall climate control strategy of the facility and ensuring that equipment operates within safe temperature ranges.



# **OUR SOLUTIONS**

#### Thin Mil- CT-3EEU



#### **Broadcast-BC-4EAPU**



### Slurry-SL-2UcU



#### **Mortar- MT-3MEU**



Brilliant Epoxy Floors offers a wide variety of data center flooring systems. Our flooring experts will evaluate your facility to determine which system best matches your flooring needs.



Charles Schwab



**FAA-Seattle** 



Boeing Apache Helicopter



FAA-Albuquerque



Iron Mountain



FAA-Colorado