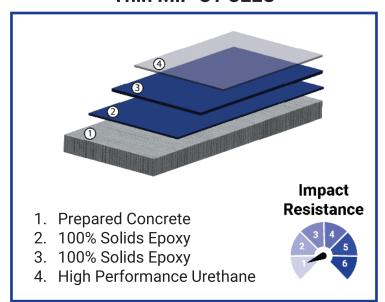

t data loss or damage to sensitive components. Epoxy and urethane cement floors can be formulated with static dissipative or conductive properties, ensuring a safe pathway for static electricity to be grounded away from sensitive equipment, thus mitigating the risk of electrostatic discharge (ESD) incidents.

**THERMAL CONDUCTIVITY** - Modern data centers require efficient thermal management to maintain optimal operating temperatures for servers and networking equipment. Our epoxy and urethane cement floors contribute to this need by offering thermal conductivity that helps in the efficient distribution of heat, aiding in the overall climate control strategy of the facility and ensuring that equipment operates within safe temperature ranges.



# **OUR SOLUTIONS**

#### Thin Mil- CT-3EEU



#### **Broadcast-BC-4EAPU**



### Slurry-SL-2UcU



#### **Mortar- MT-3MEU**



Brilliant Epoxy Floors offers a wide variety of data center flooring systems. Our flooring experts will evaluate your facility to determine which system best matches your flooring needs.



Charles Schwab



**FAA-Seattle** 



Boeing Apache Helicopter



FAA-Albuquerque



Iron Mountain



FAA-Colorado