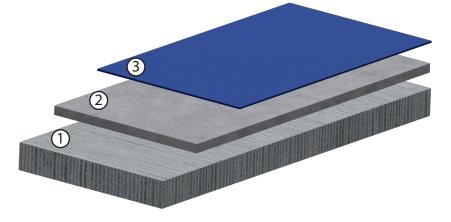

## **Brilliant SL-2UcP**

- 1 Prepared Concrete
- (2) Urethane Cement Slurry
- (3) 100% Solids Polyaspartic

## **System Description:**

The Brilliant SL-2UcP is a high-performance slurry system. The system begins with a layer of urethane cement concrete slurry. The system is then top coated with a layer of USDA approved 100% solids polyaspartic.