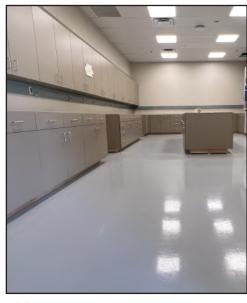

## CHEMICAL CONTAINMENT CHARACTERISTICS

**EXCELLENT CHEMICAL RESISTANCE** - Our chemical containment flooring systems are highly resistant to a wide range of chemicals including alkalis, acids, solvents, and other hazardous substances. This resistance prevents the flooring from deteriorating or corroding.

**SAFETY COMPLIANCE** - By containing spills and resisting chemicals, our chemical containment flooring systems help facilities comply with safety regulations and standards, such as those set by environmental agencies or occupational health and safety organizations. This reduces the risk of regulatory fines or penalties associated with chemical handling and containment.

**VERSATILITY & ADAPTABILITY** - All our chemical containment flooring solutions can be applied to a variety of substrates, including concrete and metal, and can be customized to meet specific performance requirements, such as enhanced flexibility or increased thermal stability. This adaptability allows for tailored solutions that perfectly fit the unique needs of each chemical containment application, ensuring optimal performance and protection.