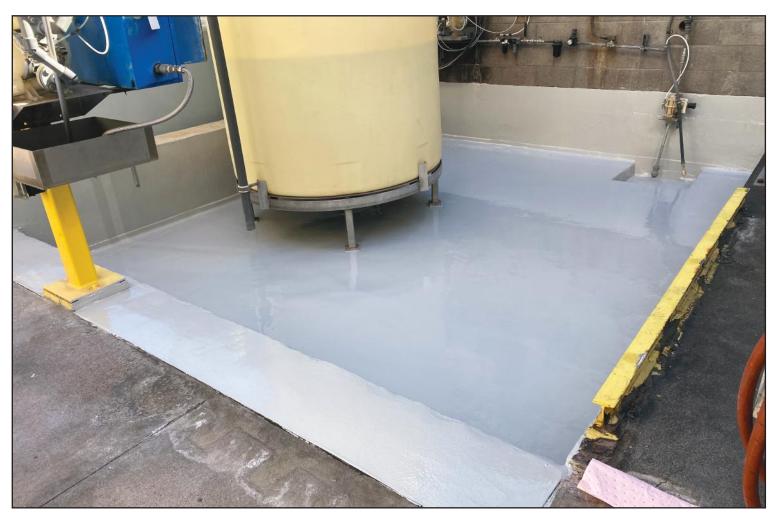

Schreiber Tempe, Arizona

## CHEMICAL CONTAINMENT CHARACTERISTICS

**EXCELLENT CHEMICAL RESISTANCE** - Our chemical containment flooring systems are highly resistant to a wide range of chemicals including alkalis, acids, solvents, and other hazardous substances. This resistance prevents the flooring from deteriorating or corroding.

**SAFETY COMPLIANCE** - By containing spills and resisting chemicals, our chemical containment flooring systems help facilities comply with safety regulations and standards, such as those set by environmental agencies or occupational health and safety organizations. This reduces the risk of regulatory fines or penalties associated with chemical handling and containment.

**EASY MAINTENANCE** - Chemical containment flooring is designed for easy cleaning and maintenance. Spills can be quickly and easily wiped up without causing any damage to the flooring, ensuring a safe and hygienic environment.

**VERSATILITY & ADAPTABILITY** - All our chemical containment flooring solutions can be applied to a variety of substrates, including concrete and metal, and can be customized to meet specific performance requirements, such as enhanced flexibility or increased thermal stability. This adaptability allows for tailored solutions that perfectly fit the unique needs of each chemical containment application, ensuring optimal performance and protection.