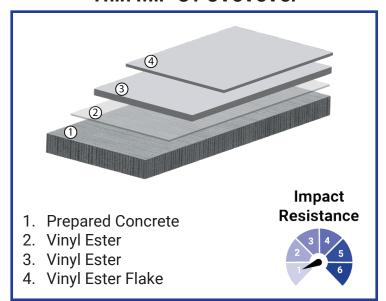

es or penalties associated with chemical handling and containment.

**EASY MAINTENANCE** - Chemical containment flooring is designed for easy cleaning and maintenance. Spills can be quickly and easily wiped up without causing any damage to the flooring, ensuring a safe and hygienic environment.

**VERSATILITY & ADAPTABILITY** - All our chemical containment flooring solutions can be applied to a variety of substrates, including concrete and metal, and can be customized to meet specific performance requirements, such as enhanced flexibility or increased thermal stability. This adaptability allows for tailored solutions that perfectly fit the unique needs of each chemical containment application, ensuring optimal performance and protection.



## **OUR SOLUTIONS**

#### Thin Mil-CT-3VeVeVef



## Slurry - SL-4UcVeVeVef



## **Broadcast - BC-4VeVeAVef**



#### Mortar - MT-4MVeVeVef



Brilliant Epoxy Floors offers a wide variety of chemical containment flooring systems. Our flooring experts will evaluate your facility to determine which system best matches your flooring needs.







SRP



Schreiber



Ford Plant



Optiforms



**Private Client**