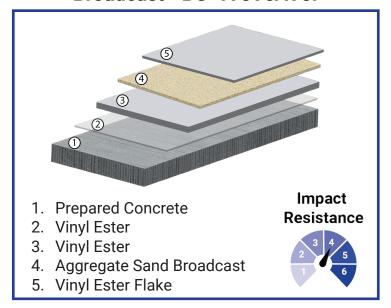

t.

**EASY MAINTENANCE** - Chemical containment flooring is designed for easy cleaning and maintenance. Spills can be quickly and easily wiped up without causing any damage to the flooring, ensuring a safe and hygienic environment.

**VERSATILITY & ADAPTABILITY** - All our chemical containment flooring solutions can be applied to a variety of substrates, including concrete and metal, and can be customized to meet specific performance requirements, such as enhanced flexibility or increased thermal stability. This adaptability allows for tailored solutions that perfectly fit the unique needs of each chemical containment application, ensuring optimal performance and protection.



## **OUR SOLUTIONS**

#### Thin Mil-CT-3VeVeVef



## Slurry - SL-4UcVeVeVef



## **Broadcast - BC-4VeVeAVef**



#### Mortar - MT-4MVeVeVef



Brilliant Epoxy Floors offers a wide variety of chemical containment flooring systems. Our flooring experts will evaluate your facility to determine which system best matches your flooring needs.







SRP



Schreiber



Ford Plant



Optiforms



**Private Client**