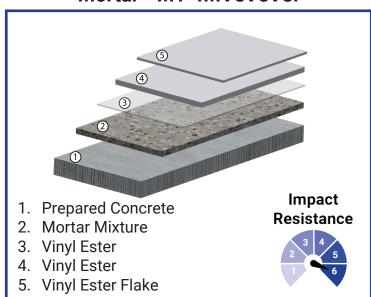

#### Mortar - MT-4MVeVeVef

Brilliant Epoxy Floors offers a wide variety of chemical containment flooring systems. Our flooring experts will evaluate your facility to determine which system best matches your flooring needs.