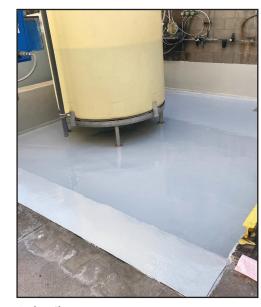

TILITY & ADAPTABILITY** - All our chemical containment flooring solutions can be applied to a variety of substrates, including concrete and metal, and can be customized to meet specific performance requirements, such as enhanced flexibility or increased thermal stability. This adaptability allows for tailored solutions that perfectly fit the unique needs of each chemical containment application, ensuring optimal performance and protection.



## **OUR SOLUTIONS**

#### Thin Mil-CT-3VeVeVef



## Slurry - SL-4UcVeVeVef



## **Broadcast - BC-4VeVeAVef**



#### Mortar - MT-4MVeVeVef



Brilliant Epoxy Floors offers a wide variety of chemical containment flooring systems. Our flooring experts will evaluate your facility to determine which system best matches your flooring needs.







SRP



Schreiber



Ford Plant



Optiforms



**Private Client**