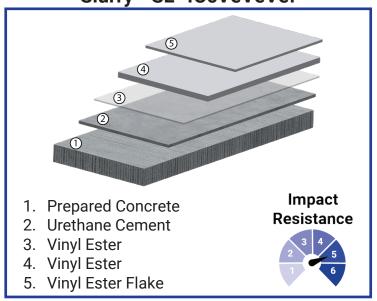

th chemical handling and containment.

**EASY MAINTENANCE** - Chemical containment flooring is designed for easy cleaning and maintenance. Spills can be quickly and easily wiped up without causing any damage to the flooring, ensuring a safe and hygienic environment.

**VERSATILITY & ADAPTABILITY** - All our chemical containment flooring solutions can be applied to a variety of substrates, including concrete and metal, and can be customized to meet specific performance requirements, such as enhanced flexibility or increased thermal stability. This adaptability allows for tailored solutions that perfectly fit the unique needs of each chemical containment application, ensuring optimal performance and protection.



## **OUR SOLUTIONS**

#### Thin Mil-CT-3VeVeVef



## Slurry - SL-4UcVeVeVef



## **Broadcast - BC-4VeVeAVef**



#### Mortar - MT-4MVeVeVef



Brilliant Epoxy Floors offers a wide variety of chemical containment flooring systems. Our flooring experts will evaluate your facility to determine which system best matches your flooring needs.







SRP



Schreiber



Ford Plant



Optiforms



**Private Client**