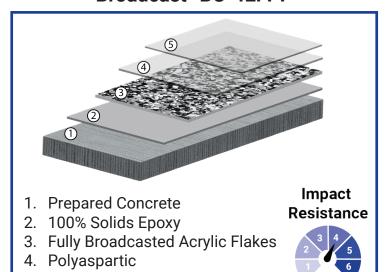

of our floors means there are no joints or seams where dirt, bacteria, and moisture can accumulate. Our floor systems are also resistant to mold and mildew, which can be a concern in pet areas where spills or wet conditions may occur.

**DURABILITY** - Our flooring solutions are incredibly strong and resistant to wear and tear, which is important in high-traffic areas such as pet facilities. These floors can withstand the traffic of large numbers or pets and people walking through the space.

**ODOR CONTROL** - Epoxy floors can be treated to provide odor-resistant properties, preventing any unpleasant smells from becoming trapped in the flooring. This is essential in a pet facility where pets may experience accidents.



## **OUR SOLUTIONS**

5. Polyaspartic

#### **Broadcast-BC-4EFPP**



#### **Broadcast- BC-3EFMma**



Slurry- SL-4UcFPP





- 1. Prepared Concrete
- 2. Urethane Cement
- 3. Fully Broadcasted Acrylic Flakes
- 4. Methyl Methacrylate (MMA)

Resistance

**Impact** 

Brilliant Epoxy Floors offers a wide variety of pet care and veterinary flooring systems. Our flooring experts will evaluate your facility to determine which system best matches your flooring needs.



**Animal Shelter** 



Puppies N Love



**Animal Hospital** 



**Animal Kingdom** 



VCA Animal Hospital



Dog Wash