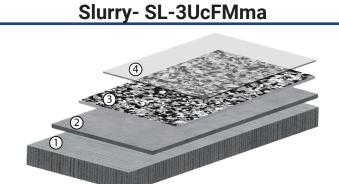

#### **Broadcast- BC-3EFMma**

Slurry- SL-4UcFPP

- 1. Prepared Concrete
- 2. Urethane Cement
- 3. Fully Broadcasted Acrylic Flakes
- 4. Methyl Methacrylate (MMA)

Resistance

**Impact** 

Brilliant Epoxy Floors offers a wide variety of pet care and veterinary flooring systems. Our flooring experts will evaluate your facility to determine which system best matches your flooring needs.