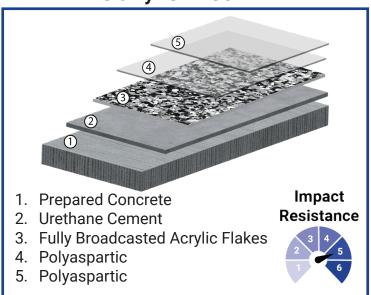

e dirt, bacteria, and moisture can accumulate. Our floor systems are also resistant to mold and mildew, which can be a concern in pet areas where spills or wet conditions may occur.

**DURABILITY** - Our flooring solutions are incredibly strong and resistant to wear and tear, which is important in high-traffic areas such as pet facilities. These floors can withstand the traffic of large numbers or pets and people walking through the space.

**ODOR CONTROL** - Epoxy floors can be treated to provide odor-resistant properties, preventing any unpleasant smells from becoming trapped in the flooring. This is essential in a pet facility where pets may experience accidents.



## **OUR SOLUTIONS**

5. Polyaspartic

#### **Broadcast-BC-4EFPP**



#### **Broadcast- BC-3EFMma**



Slurry- SL-4UcFPP





- 1. Prepared Concrete
- 2. Urethane Cement
- 3. Fully Broadcasted Acrylic Flakes
- 4. Methyl Methacrylate (MMA)

Resistance

**Impact** 

Brilliant Epoxy Floors offers a wide variety of pet care and veterinary flooring systems. Our flooring experts will evaluate your facility to determine which system best matches your flooring needs.



**Animal Shelter** 



Puppies N Love



**Animal Hospital** 



**Animal Kingdom** 



VCA Animal Hospital



Dog Wash