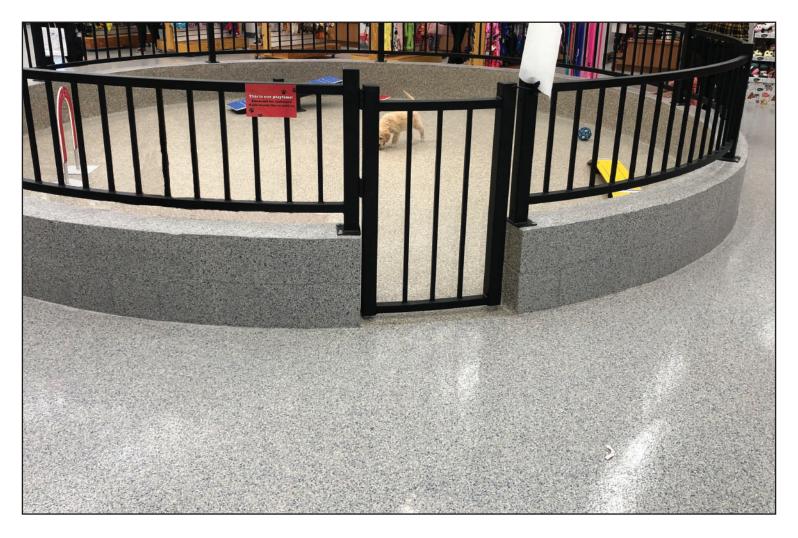

Animal Kingdom Tuscon, Arizona

**DURABILITY** - Our flooring solutions are incredibly strong and resistant to wear and tear, which is important in high-traffic areas such as pet facilities. These floors can withstand the traffic of large numbers or pets and people walking through the space.

**ODOR CONTROL** - Epoxy floors can be treated to provide odor-resistant properties, preventing any unpleasant smells from becoming trapped in the flooring. This is essential in a pet facility where pets may experience accidents.