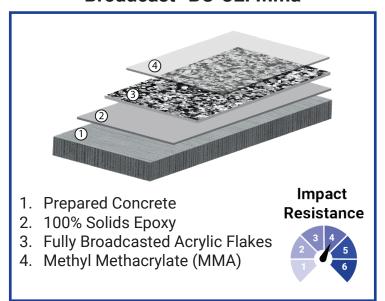

#### **Broadcast- BC-3EFMma**

Slurry- SL-4UcFPP

- 1. Prepared Concrete
- 2. Urethane Cement
- 3. Fully Broadcasted Acrylic Flakes
- 4. Methyl Methacrylate (MMA)

Resistance

**Impact** 

Brilliant Epoxy Floors offers a wide variety of pet care and veterinary flooring systems. Our flooring experts will evaluate your facility to determine which system best matches your flooring needs.