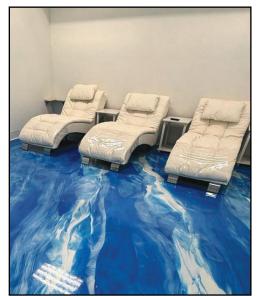

#### **Metallic Mosaic System**

The Art Factory

Cargill

Cactus Stone

Limitless IV Hydration Spa

Red White and Brew