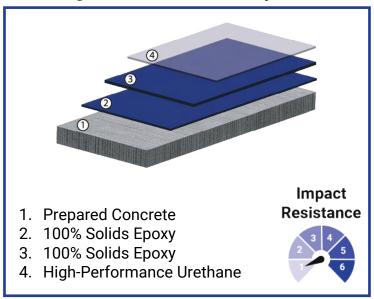

## **CHARACTERISTICS**

**EASY TO CLEAN & MAINTAIN** - With a smooth, non-porous surface, these floors resist spills, stains, and dirt, making cleanup quick and effortless. Their durability and low-maintenance design help keep consumer business spaces looking clean and polished with minimal effort.

**AESTHETIC APPEAL** - With a sleek, seamless finish and a wide range of colors and patterns, these floors enhance the visual appeal of any space. Their glossy, modern look creates a polished and professional atmosphere that complements any design style.

**SLIP RESISTANT** - These floors can be customized with slip-resistant additives to provide extra traction, reducing the risk of slips and falls. Their textured surface options make them a safe and reliable choice for consumer business spaces with high foot traffic.

**HIGH WEARABILITY** - Built to withstand heavy foot traffic, these floors maintain their appearance without cracking, fading, or showing signs of wear. Their durable surface ensures long-lasting performance, making them a reliable choice for busy consumer business environments.