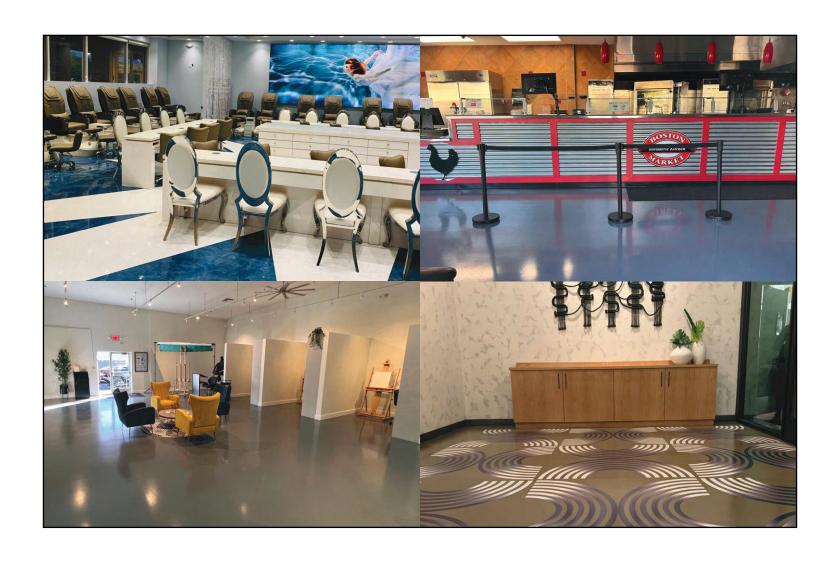

The Art Factory

Cargill

Cactus Stone

Limitless IV Hydration Spa

Red White and Brew