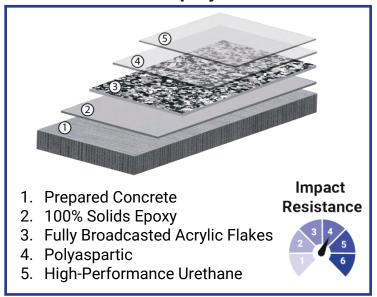

al of any space. Their glossy, modern look creates a polished and professional atmosphere that complements any design style.

**SLIP RESISTANT** - These floors can be customized with slip-resistant additives to provide extra traction, reducing the risk of slips and falls. Their textured surface options make them a safe and reliable choice for consumer business spaces with high foot traffic.

**HIGH WEARABILITY** - Built to withstand heavy foot traffic, these floors maintain their appearance without cracking, fading, or showing signs of wear. Their durable surface ensures long-lasting performance, making them a reliable choice for busy consumer business environments.



# **OUR SOLUTIONS**

### **High-Traffic CT-3EEU System**



#### **Metallic Mosaic System**



#### **Full Chip System**



#### Grind & Seal - CT-2AsAs



Brilliant Epoxy Floors offers a wide variety of consumer business flooring systems. Our flooring experts will evaluate your facility to determine which system best matches your flooring needs.







The Art Factory

Cargill

Cactus Stone







Limitless IV Hydration Spa



Red White and Brew