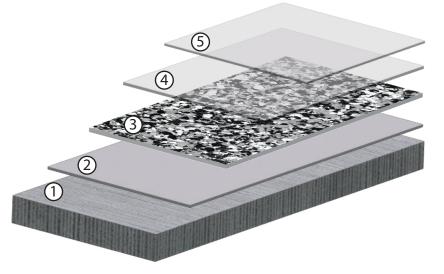

## **BC-4EFPP System**

- (1) Prepared Concrete
- (2) 100% Solids Epoxy
- (3) Acrylic Flake Broadcast
- (4) 100% Solids Polyaspartic
- (5) 100% Solids Polyaspartic

## System Description:

The BC-4EFPP is a high-performance floor system consisting of an epoxy base coat which acrylic flakes are fully broadcasted into. These flakes are then sealed and top coated with a double layer of polyaspartic.

## System Installation Overview:

- 1. Saw cuts, divots, pits, and small defects to be patched and filled with 100% Solids Epoxy.
- 2. Apply a layer of pigmented 100% Solids Epoxy at 10 mils.
- 3. Broadcast acrylic flakes to full refusal into epoxy.
- 4. Apply a grout coat of 100% Solids Polyaspartic at 12 mils.
- 5. Apply a top coat of 100% Solids Polyaspartic at 6 mils.