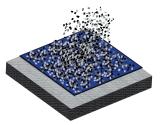

## System Description:

The Brilliant BC-4EAPP is a high-performance floor system consisting of an epoxy base coat which aggregate sand is fully broadcasted into. This sand is then sealed and top coated with a double layer of polyaspartic.

## System Installation Overview:

- 1. Saw cuts, divots, pits, and small defects to be patched and filled with 100% Solids Epoxy.
- 2. Apply a layer of 100% Solids Epoxy at 10 mils.
- 3. Broadcast Aggregate Sand to full refusal into epoxy.
- 4. Apply a grout coat of pigmented 100% Solids Polyaspartic at 12 mils.
- 5. Apply a top coat of pigmented 100% Solids Polyaspartic at 6 mils.