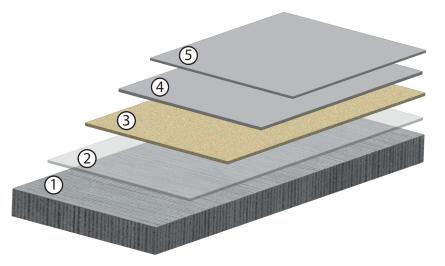

## **Brilliant BC-4EAPP**

- (1) Prepared Concrete
- (2) 100% Solids Epoxy
- (3) Aggregate Sand Broadcast
- (4) 100% Solids Polyaspartic
- (5) 100% Solids Polyaspartic

## System Description:

The Brilliant BC-4EAPP is a high-performance floor system consisting of an epoxy base coat which aggregate sand is fully broadcasted into. This sand is then sealed and top coated with a double layer of polyaspartic.

## System Installation Overview:

- 1. Saw cuts, divots, pits, and small defects to be patched and filled with 100% Solids Epoxy.
- 2. Apply a layer of 100% Solids Epoxy at 10 mils.
- 3. Broadcast Aggregate Sand to full refusal into epoxy.
- 4. Apply a grout coat of pigmented 100% Solids Polyaspartic at 12 mils.
- 5. Apply a top coat of pigmented 100% Solids Polyaspartic at 6 mils.