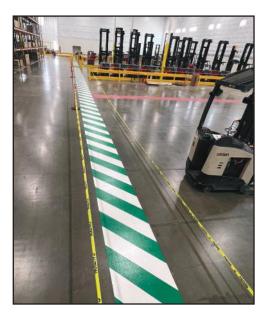

### **OUR SOLUTIONS**

Industrial Forklift 24,000 square feet

Taiwan Semiconductor 25,000 linear feet

Axon 3,000 square feet

Foresight Technologies 36,000 square feet

**Cornerstone Brands** 11,000 square feet