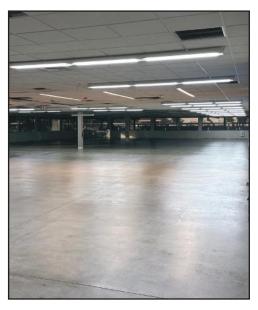

### **OUR SOLUTIONS**

Industrial Forklift 24,000 square feet

Taiwan Semiconductor 25,000 linear feet

Axon 3,000 square feet

Foresight Technologies 36,000 square feet

**Cornerstone Brands** 11,000 square feet