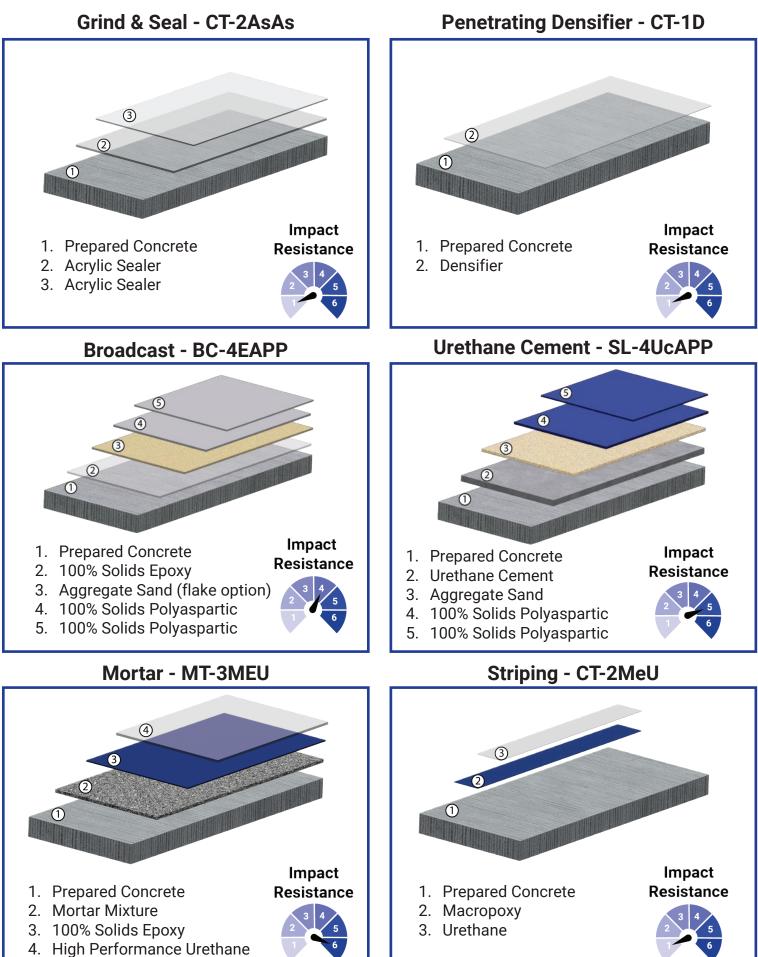

## MANUFACTURING CHARACTERISTICS

**CUSTOMIZABLE** - At Brilliant Epoxy Floors, we meticulously designed an extensive selection of customizable flooring solutions tailored specifically for manufacturing applications. No matter what your flooring requirements may be, we offer the perfect solution to not only meet but exceed your unique requirements. Listed below are our different solutions:

- Non-slip
- Abrasion resistant
- Chemical resistant
- Anti-microbial
- Easy to clean
- Non-yellowing
- ESD

- Wear resistance
- Impact resistance
- Thermal shock resistance
- Static and spark reduction
- Waterproof
- Low maintenance
- Quick cure/return to service