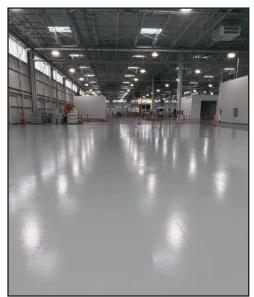

### **OUR SOLUTIONS**

Industrial Forklift 24,000 square feet

Taiwan Semiconductor 25,000 linear feet

Axon 3,000 square feet

Foresight Technologies 36,000 square feet

**Cornerstone Brands** 11,000 square feet