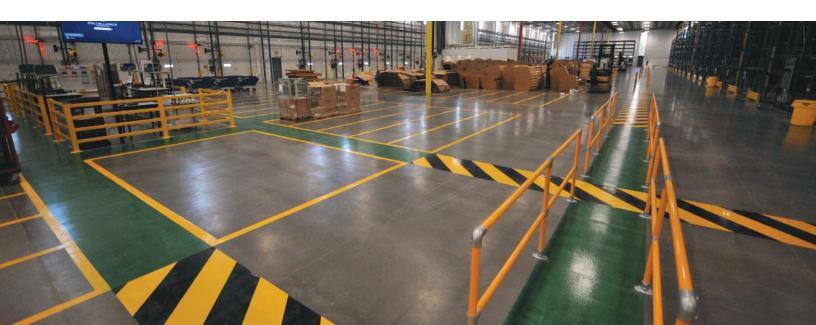

### **OUR SOLUTIONS**

Industrial Forklift 24,000 square feet

Taiwan Semiconductor 25,000 linear feet

Axon 3,000 square feet

Foresight Technologies 36,000 square feet

**Cornerstone Brands** 11,000 square feet