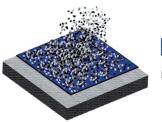

## **System Description:**

The Outdoor Supreme Full Chip System is a high-performance outdoor broadcast system which consists of a moisture vapor barrier followed by a layer of polyurea. Acrylic flakes are then fully broadcasted into the polyurea. The flakes are then sealed with two layers of polyaspartic. This system is formulated for use on patios, driveways, and walkways.

## System Installation Overview:

- 1. Saw cuts, divots, pits, and small defects in concrete to be patched and filled with flex paste.
- 2. Apply a layer of pigmented Moisture Vapor Barrier at 16 mils.
- 3. Apply a layer of pigmented Sherwin Williams Polyurea at 10 mils.
- 3. Broadcast flakes to full refusal into the Polyurea.
- 4. Apply a grout coat of Sherwin Williams Polyaspartic at 12 mils.
- 5. Apply a top coat of Sherwin Williams Polyaspartic at 6 mils.