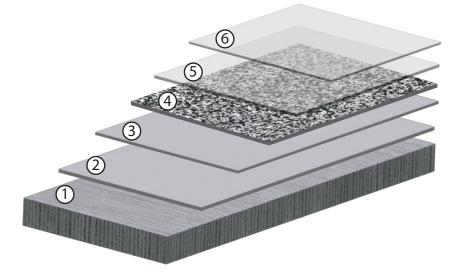

## **Outdoor Supreme Full Chip System**

- 1) Prepared Concrete
- (2) Moisture Vapor Barrier (MVB)
- ③ Polyurea
- (4) Acrylic Flake Broadcast (Aggregate and Rubber Options)
- 5 Polyaspartic
- 6 Polyaspartic

## **System Description:**

The Outdoor Supreme Full Chip System is a high-performance outdoor broadcast system which consists of a moisture vapor barrier followed by a layer of polyurea. Acrylic flakes are then fully broadcasted into the polyurea. The flakes are then sealed with two layers of polyaspartic. This system is formulated for use on patios, driveways, and walkways.