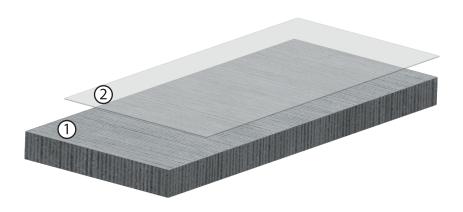

## **Brilliant CT-1D**

- 1) Prepared Concrete
- (2) Densifier

## **System Description:**

The Brilliant CT-1D is a system consisting of a single layer of densifier. This is a transparent system that preserves and strengthens the concrete.